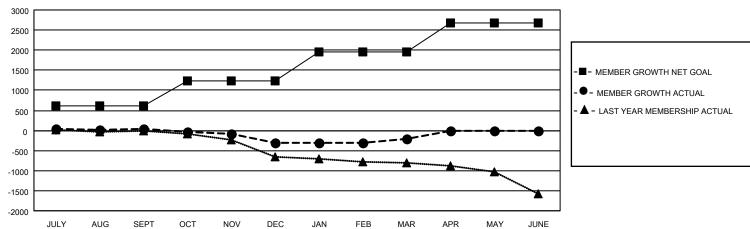

## GOALS AND ACTUAL MEMBERS CUMULATIVE

| DROPPED CLUBS: 14 |       | 659 CLUBS OF 1169 ADDED 1 OR<br>MORE NEW MEMBERS | GENDER DISTRIBUTION               |                 |
|-------------------|-------|--------------------------------------------------|-----------------------------------|-----------------|
|                   |       |                                                  | MALE                              | 14,111 (62.81%) |
|                   |       |                                                  | FEMALE                            | 8,344 (37.14%)  |
| DROPPED MEMBERS   |       |                                                  | NON BINARY                        | 6 (0.03%)       |
| DECEASED          | 283   |                                                  | PREFER NOT TO ANSWER              | 4 (0.02%)       |
| CLUB CANCELLED    | 6     |                                                  | TOTAL FAMILY UNIT MEMBERS         | 3.423           |
| OTHER             | 1,898 | CLICK HERE FOR CUMULATIVE                        | TOTAL FAMILE ONLY MEMBERS 5,42    |                 |
| TOTAL             | 2,187 | MEMBERSHIP DATA                                  | FAMILY MEMBERS PAYING HAL<br>DUES | F 1,736         |

| Members               |                           |                         |                                                    |  |  |  |  |  |
|-----------------------|---------------------------|-------------------------|----------------------------------------------------|--|--|--|--|--|
| RESULTS FOR 2022-2023 |                           |                         |                                                    |  |  |  |  |  |
| QUARTER               | MEMBER GROWTH NET<br>GOAL | MEMBER GROWTH<br>ACTUAL | DROPPED<br>MEMBERS ACTUAL<br>(including transfers) |  |  |  |  |  |
| JULY/AUG/SE           | EPT 618                   | 794                     | 634                                                |  |  |  |  |  |
| OCT/NOV/DE            | C 612                     | 603                     | 848                                                |  |  |  |  |  |
| JAN/FEB/MAF           | R 732                     | 902                     | 705                                                |  |  |  |  |  |
| APR/MAY/JUI           | NE 713                    | 0                       | 0                                                  |  |  |  |  |  |