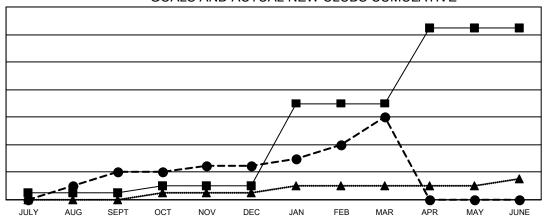

## GOALS AND ACTUAL NEW CLUBS CUMULATIVE

■- CURRENT YEAR GOALS FOR NEW CLUBS

- ● - CURRENT YEAR ACTUAL NEW CLUBS

- ▲ - LAST YEAR ACTUAL NEW CLUBS

## Multiple District 201

**LOCATION: AUSTRALIA** 

| Clubs                        |               |           |               |  |  |  |  |  |
|------------------------------|---------------|-----------|---------------|--|--|--|--|--|
| RESULTS FOR 2022-2023        |               |           |               |  |  |  |  |  |
| QUARTER                      | NEW CLUB GOAL | NEW CLUBS | DROPPED CLUBS |  |  |  |  |  |
| JULY/AUG/SEPT<br>OCT/NOV/DEC | 1<br>1        | 4<br>1    | 7<br>7        |  |  |  |  |  |
| JAN/FEB/MAR<br>APR/MAY/JUNE  | 12<br>11      | 7<br>0    | 0<br>0        |  |  |  |  |  |